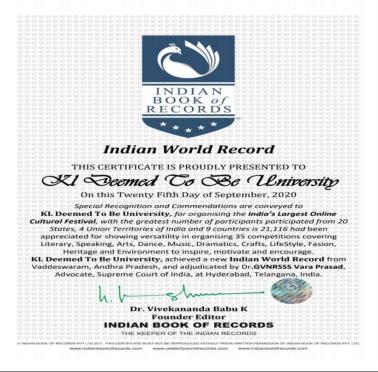

## Report on "Surabhi – 20 International Cultural Mega Festival" conducted through online

Surabhi-20 is a National level cultural event conducted through online. Due to Covid Surabhi-20 International Level cultural competitions. In this event 21 types of competitions conducted throughout world by online. In which all the members from various hobby Clubs especially Narthana Club, Swara Club, Abhinaya Club, Vachas Club etc. Gave good performances along with other interested students from Engineering & Non Engineering. The performances are folk dancers, classical dancers, Western dancers, Dramas, Mimicry, and Singing. KLEF has received Indian World record from Indian Book of world records, for the conductance of mega event.

Date : 04.09.2020 to 06.09.2020

Title of event : Surabhi – 20 International Cultural Mega Festival

Venue : Virtual mode (online)

Organized by : KLEF Number of students participation : 21149

Certificate from Indian Book of records: