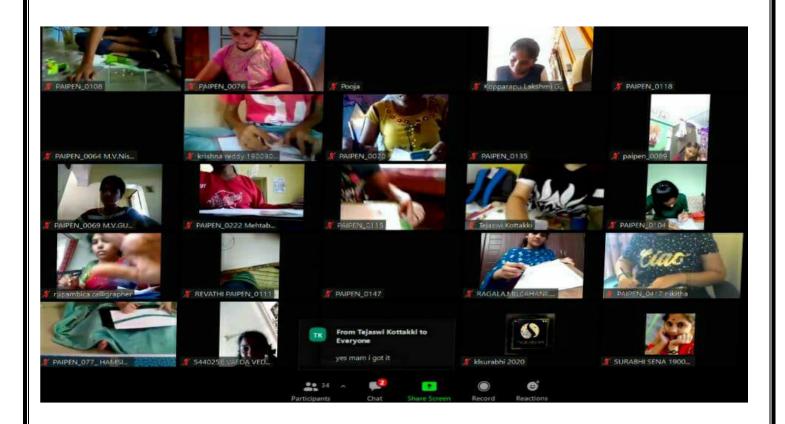

| 1902 |  |
| SPENT { SPORTS & ENTERTAINMENT } QUIZ                         | 1988 |  |

| FASHION & LIFESTYLE                 |     |
|-------------------------------------|-----|
| TRADITIONAL FASHION SHOW-           |     |
| MULTI ROUNDS                        | 807 |
| SURABHI SPECIALS                    |     |
| MR & MISS SURABHI- PERSONALITY      |     |
| CONTEST- INTER PERSONAL SKILLS      | 505 |
| STONES SPEAK- NARRATING THE         |     |
| HISTORY of Prominent Heritage Sites | 280 |
| GIF OR VEDIO MAKING                 | 270 |
| PHOTOGRAPHY                         | 667 |
| FLIM MAKING , SHORT FLIMS           |     |
| /DOCUMENTRY                         | 204 |
| GAMING                              | 964 |

#### **Event Photos**